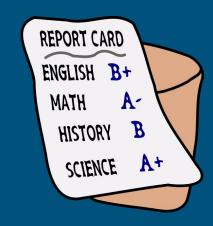

### Grades/Rating/Scores/Ranks/Reviews

|  | Α | 90% - 100% |  |  |  |
|--|---|------------|--|--|--|
|  | В | 80% - 89%  |  |  |  |
|  | O | 70% - 79%  |  |  |  |
|  | D | 60% - 69%  |  |  |  |
|  | F | 0% - 59%   |  |  |  |
|  |   |            |  |  |  |