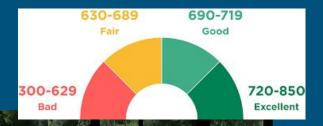

# You are purchasing a car that is worth \$20,000 You are taking a loan for 5 years (60 months)

| Credit Score                | Loan percentage rate<br>(APR) | Monthly Payment | Total Payment     |
|-----------------------------|-------------------------------|-----------------|-------------------|
| Super Prime<br>(720 and up) | 3.65%                         | \$365           | \$ <b>2</b> 1,911 |
| Prime<br>(660-719)          | 4.68%                         | \$374           | \$22,470          |
| Nonprime<br>(620-659)       | 7.65%                         | \$402           | \$24,131          |
| Subprime<br>(580-619)       | 11.92%                        | \$444           | \$26,639          |