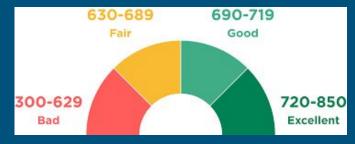

# You are purchasing a car that is worth \$20,000 You are taking a loan for 5 years (60 months)

| Credit Score                | Loan percentage rate<br>(APR) | Monthly Payment | Total Payment     |
|-----------------------------|-------------------------------|-----------------|-------------------|
| Super Prime<br>(720 and up) | 3.65%                         | \$365           | \$ <b>2</b> 1,911 |
| Prime<br>(660-719)          | 4.68%                         | \$374           | \$22,470          |
| Nonprime<br>(620-659)       | 7.65%                         | \$402           | \$24,131          |
| Subprime<br>(580-619)       | 11.92%                        | \$444           | \$26,639          |