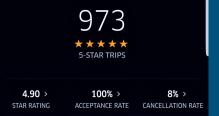

#### How to Edit

Click Edit This Slide in the plugin to make changes.

Don't have the Nearpod add-on? Open the "Add-ons" menu in Google Slides to install.

Fun Fact: Lyft drivers that score less than an 4.6 are at danger of being deactivated.