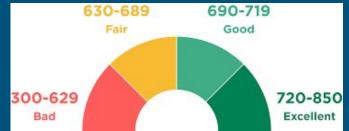

## Scholarships

| is could                                                                                         | be you                        | 300-629<br>Bad  | 530-689 690-719<br>Fair Good |  |  |
|--------------------------------------------------------------------------------------------------|-------------------------------|-----------------|------------------------------|--|--|
| You are purchasing a car that is worth \$20,000<br>You are taking a loan for 5 years (60 months) |                               |                 |                              |  |  |
| Credit Score                                                                                     | Loan percentage rate<br>(APR) | Monthly Payment | Total Payment                |  |  |
| Super Prime<br>(720 and up)                                                                      | 3.65%                         | \$365           | \$ <b>2</b> 1,911            |  |  |
| Prime<br>(660-719)                                                                               | 4.68%                         | \$374           | \$22,470                     |  |  |
| <u>Nonprime</u><br>(620-659)                                                                     | 7.65%                         | \$402           | \$24,131                     |  |  |
| Subprime<br>(580-619)                                                                            | 11.92%                        | \$444           | \$26,639                     |  |  |