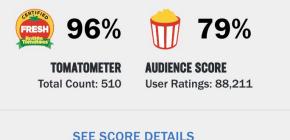

#### **Critics Consensus**

Black Panther elevates superhero cinema to thrilling new heights while telling one of the MCU's most absorbing stories – and introducing some of its most fully realized characters.

#### **SEE SCORE DETAILS**