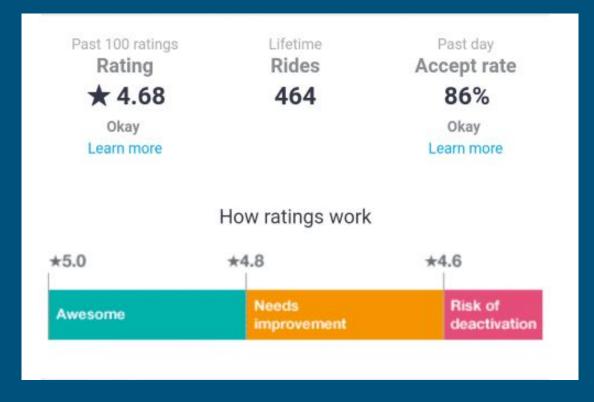

#### How to Edit

Click Edit This Slide in the plugin to make changes.

Don't have the Nearpod add-on? Open the "Add-ons" menu in Google Slides to install.

Fun Fact: Lyft drivers that score less than an 4.6 are at danger of being deactivated.